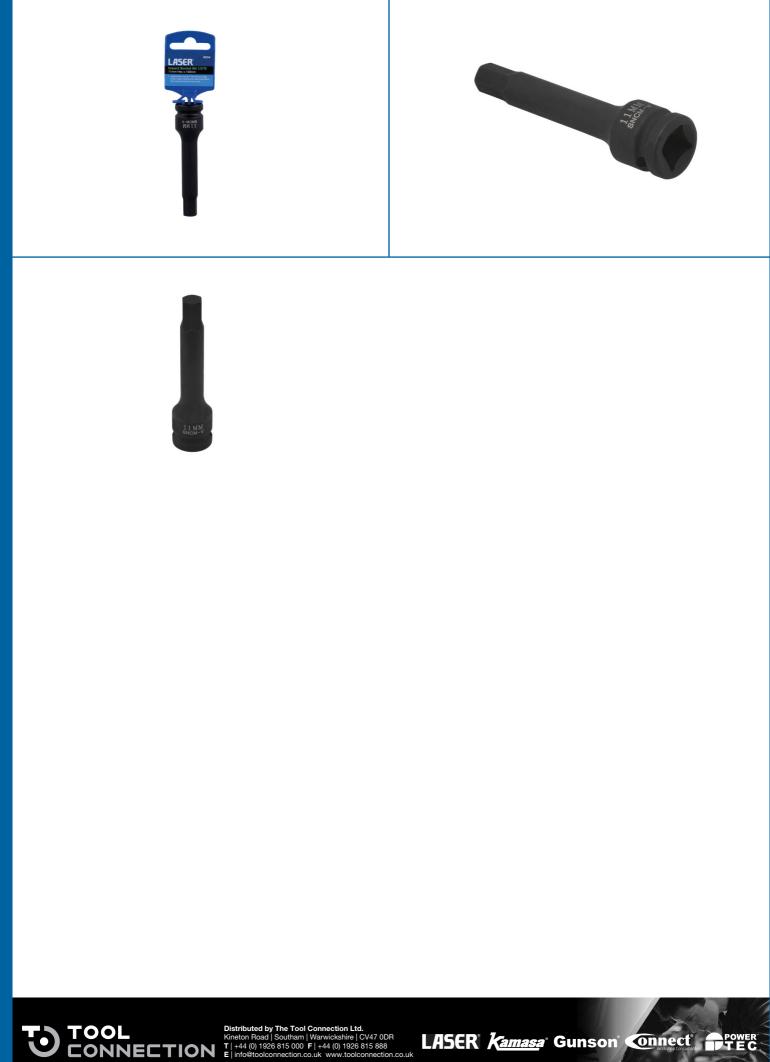

## Impact Socket Bit 1/2"D 11mm

100mm long impact quality 11mm hex socket bit, suitable for use on brake calipers when a standard length hex bit will not fit due to limited access.

## Additional Information

- Brake caliper service tool, applications include: Ford Focus, Edge brake caliper sliding pins; Mercedes-Benz ML and Mercedes-Benz diesel injector clamp bolts.
- Size: 1/2"D x 11mm x 100mm long.
- For use on vehicles where a standard length Hex bit will not fit. •
- 7mm Hex sizes available, see Part Nos. 8232 (100mm long), 8233 (60mm long). Part of a larger set of brake caliper tools for German • vehicles, see Laser Part No. 8237.
- Impact quality, manufactured from Ni-Cr-Mo alloy steel for strength, with black phosphate finish. •